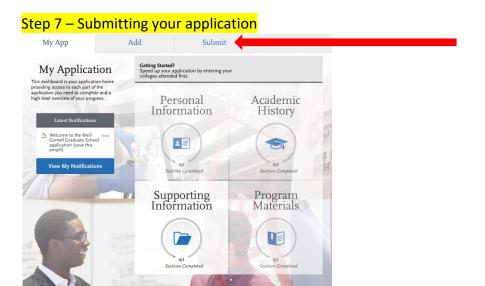

## Step 1: Create an account

# Steps 2 – 4: Select HPREP as the program you are applying to

\* Indicates required field

Thank you for your interest!

Please let us know when you plan to begin your program to help us serve you better. 🛈 \* I plan to start a program: Fall, 2022

## Step 5: Go to the **Program Materials** tile **FIRST**

Click on the "Program Materials" tile **first**.

Click on the name of the program.

Read through the list of what you will need to submit to apply to HPREP in the "Home tab.