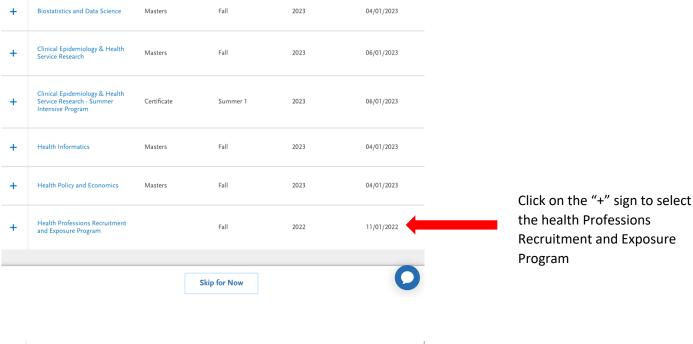

# Steps 2 – 4: Select HPREP as the program you are applying to

\* Indicates required field

Thank you for your interest!

Please let us know when you plan to begin your program to help us serve you better. 🛈 \* I plan to start a program: Fall, 2022

Select "Fall, 2022" from the drop-down list and click continue.

Continue

The "+" will turn into a green checkmark. Click continue.