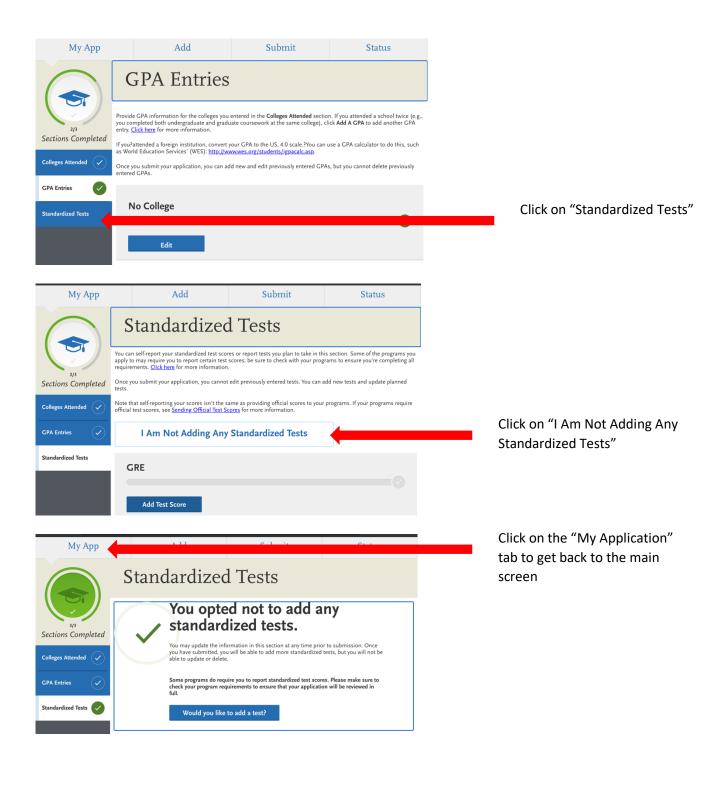

Select the following responses to each of the prompts:

- Unlisted US Institution
- No
- Semester
- Yes
- Drop-down list Fall, September, and the year you started high school

Click save