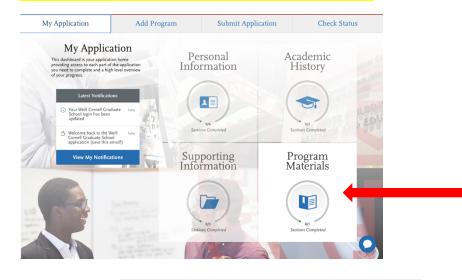

## Step 5: Go to the **Program Materials** tile **FIRST**

Click on the "Program Materials" tile **first**.

Click on the name of the program.

Read through the list of what you will need to submit to apply to HPREP in the "Home tab.