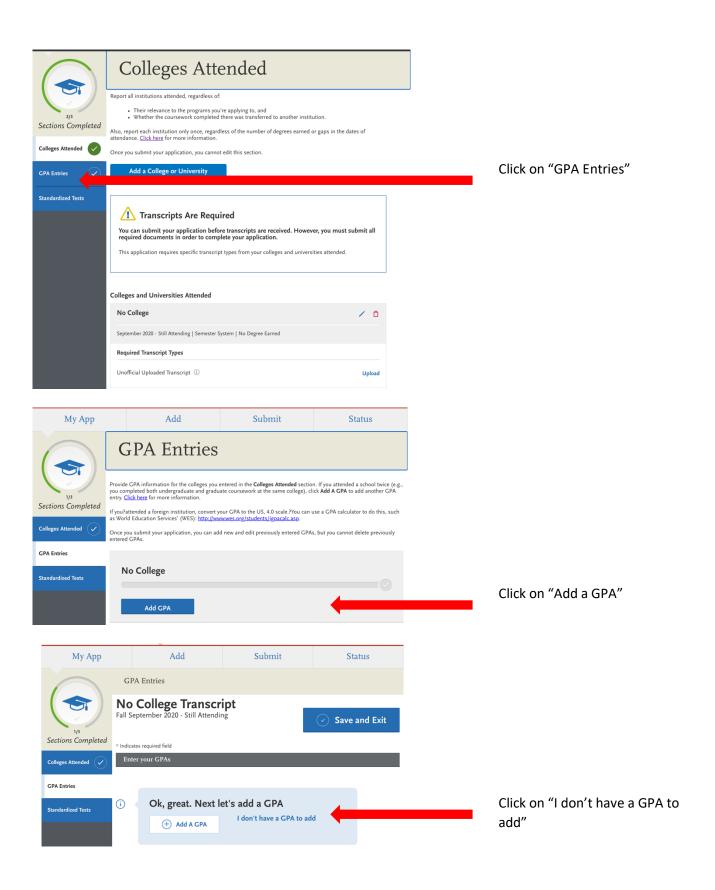

# Step 6b - Academic History tile

This section is not geared for high school students, but it must be completed for you to submit your application.

Click on the "Academic History" tile and follow the below steps.

Click on the "Colleges Attended" section

Click on "Add a College or University"

Click on "Add a College or University" then "Can't find your school?"

| Colleges Attended  Add a College or University  Report all institutions attended. Once you submit your application, you cannot edit previously entered colleges and universities, but you can add new colleges and universities.  Sections Completed  **Indicates required field  What college or university did you attend?  Colleges Attended  CPA Entries  If you can't find your school in our list, select one of the options below:  Unlisted English Speaking Canadian Institution  Did you obtain or are you planning to obtain a degree from this college or university?  Yes  No  *What type of term system does this college or university use?  Quarter  Semester  Trimester  Are you still attending this college or university?                                                                         |
|-----------------------------------------------------------------------------------------------------------------------------------------------------------------------------------------------------------------------------------------------------------------------------------------------------------------------------------------------------------------------------------------------------------------------------------------------------------------------------------------------------------------------------------------------------------------------------------------------------------------------------------------------------------------------------------------------------------------------------------------------------------------------------------------------------------------------|
| Add a College or University  Report Institutions attended. Once you submit your application, you cannot edit previously entered colleges and universities, but you can add new colleges and universities.  Sections Completed  **Undicates required field  What college or university did you attend?  Colleges Attended  If you can't find your school in our list, select one of the options below:  Unlisted English Speaking  Canadian Institution  Did you obtain or are you planning to obtain a degree from this college or university?  Yes  No  *What type of term system does this college or university use?  Quarter  Semester  Trimester                                                                                                                                                                 |
| Report all institutions attended. Once you submit your application, you cannot edit previously entered colleges and universities, but you can add new colleges and universities.  Standardized Tests  Report all institutions attended. Once you submit your application, you cannot edit previously entered colleges and universities.  What college or university did you attend?  No College  CPA Entries  If you can't find your school in our list, select one of the options below:  Unlisted English Speaking Canadian Institution  Unlisted US Institution  Did you obtain or are you planning to obtain a degree from this college or university?  Yes  No  What type of term system does this college or university use?  Quarter  Semester  Trimester  Are you still attending this college or university? |
| Unlisted English Speaking Canadian Institution  Did you obtain or are you planning to obtain a degree from this college or university?  What type of term system does this college or university use?  Are you still attending this college or university?                                                                                                                                                                                                                                                                                                                                                                                                                                                                                                                                                            |
| *What college or university did you attend?  *What college or university did you attend?  *Colleges Attended  *No College  *If you can't find your school in our list, select one of the options below:  *Unlisted English Speaking                                                                                                                                                                                                                                                                                                                                                                                                                                                                                                                                                                                   |
| If you can't find your school in our list, select one of the options below:   Unlisted English Speaking                                                                                                                                                                                                                                                                                                                                                                                                                                                                                                                                                                                                                                                                                                               |
| If you can't find your school in our list, select one of the options below:  Unlisted English Speaking Canadian Institution  Unlisted US Institution  Unlisted US Institution  Did you obtain or are you planning to obtain a degree from this college or university?  Yes No  * What type of term system does this college or university use?  Quarter Semester  Trimester  Are you still attending this college or university?                                                                                                                                                                                                                                                                                                                                                                                      |
| Unlisted English Speaking Canadian Institution  Unlisted US Institution  Unlisted US Institution  Did you obtain or are you planning to obtain a degree from this college or university?  Yes  No  What type of term system does this college or university use?  Quarter  Semester  Trimester  Are you still attending this college or university?                                                                                                                                                                                                                                                                                                                                                                                                                                                                   |
| Did you obtain or are you planning to obtain a degree from this college or university?  Yes  No  * What type of term system does this college or university use?  Quarter  Semester  Trimester  Are you still attending this college or university?                                                                                                                                                                                                                                                                                                                                                                                                                                                                                                                                                                   |
| Yes No  * What type of term system does this college or university use?  Quarter Semester Trimester  Are you still attending this college or university?                                                                                                                                                                                                                                                                                                                                                                                                                                                                                                                                                                                                                                                              |
| Quarter Semester Trimester  Are you still attending this college or university?                                                                                                                                                                                                                                                                                                                                                                                                                                                                                                                                                                                                                                                                                                                                       |
| Are you still attending this college or university?                                                                                                                                                                                                                                                                                                                                                                                                                                                                                                                                                                                                                                                                                                                                                                   |
|                                                                                                                                                                                                                                                                                                                                                                                                                                                                                                                                                                                                                                                                                                                                                                                                                       |
|                                                                                                                                                                                                                                                                                                                                                                                                                                                                                                                                                                                                                                                                                                                                                                                                                       |
|                                                                                                                                                                                                                                                                                                                                                                                                                                                                                                                                                                                                                                                                                                                                                                                                                       |
|                                                                                                                                                                                                                                                                                                                                                                                                                                                                                                                                                                                                                                                                                                                                                                                                                       |
| When did you attend this college or university? Select the first and last terms you attended this institution, regardless of gaps in attendance.                                                                                                                                                                                                                                                                                                                                                                                                                                                                                                                                                                                                                                                                      |
| * First Semester                                                                                                                                                                                                                                                                                                                                                                                                                                                                                                                                                                                                                                                                                                                                                                                                      |
| Fall V September V 2020 V                                                                                                                                                                                                                                                                                                                                                                                                                                                                                                                                                                                                                                                                                                                                                                                             |
|                                                                                                                                                                                                                                                                                                                                                                                                                                                                                                                                                                                                                                                                                                                                                                                                                       |
| Save                                                                                                                                                                                                                                                                                                                                                                                                                                                                                                                                                                                                                                                                                                                                                                                                                  |

Select the following responses to each of the prompts:

- Unlisted US Institution
- No
- Semester
- Yes
- Drop-down list Fall, September, and the year you started high school

Click save