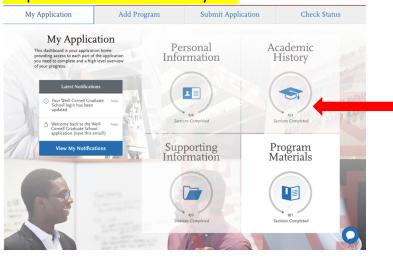

## Step 5: Go to the **Program Materials** tile **FIRST**

Click on the "Program Materials" tile **first**.

Click on the name of the program.

Read through the list of what you will need to submit to apply to HPREP in the "Home tab.

The essays and letters of recommendations have specific prompts that must be followed.

tablet.

Click on each of these sections and complete the required information (marked with \*) including the "Race and Ethnicity" section.

In the "Other Information" section, some questions are not geared for high school students, but it is marked as "required".

For the military question, answer "I did not serve".

When you have completed all the sections in the "Personal Information" tile, click on the "My Application" tab to bring you back to the main screen.