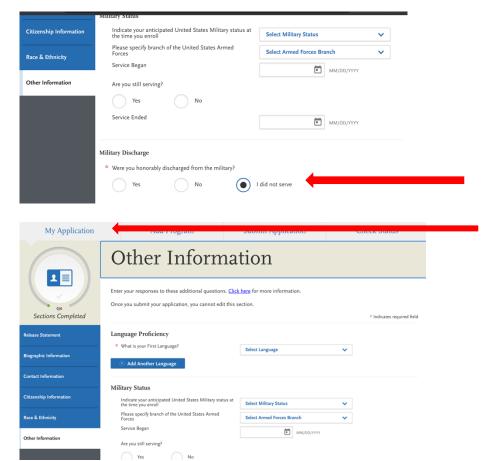

In the "Other Information" section, some questions are not geared for high school students, but it is marked as "required".

For the military question, answer "I did not serve".

When you have completed all the sections in the "Personal Information" tile, click on the "My Application" tab to bring you back to the main screen.