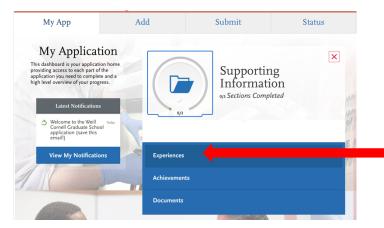

### Step 6c - Supporting Information tile

Click on the "Supporting Information" tile

Click on the "Experiences" section

Click on "Add an Experience" to add employment or volunteer work. This will have to be done for each employment and volunteer opportunity you were a part of.

Or click on "I Am Not Adding Any Experiences" if you none to add.

Click on the "Achievement" section and then on "Add an Achievement" for each awards or honors you would like to add to your application.