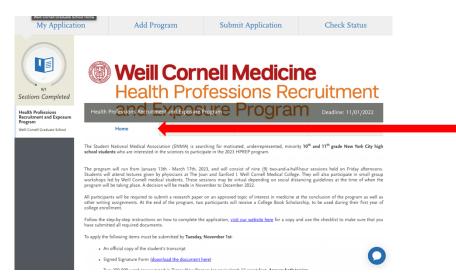

## Step 5: Go to the **Program Materials** tile **FIRST**

Click on the "Program Materials" tile **first**.

Click on the name of the program.

Read through the list of what you will need to submit to apply to HPREP in the "Home tab.