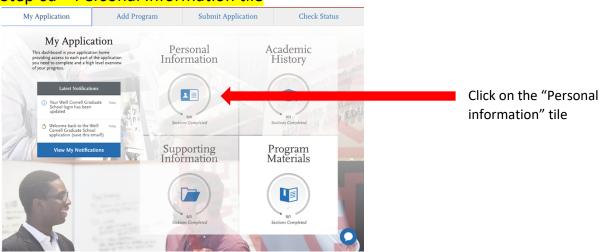

## Step 5: Go to the **Program Materials** tile **FIRST**

Click on the "Program Materials" tile **first**.

Click on the name of the program.

Read through the list of what you will need to submit to apply to HPREP in the "Home tab.