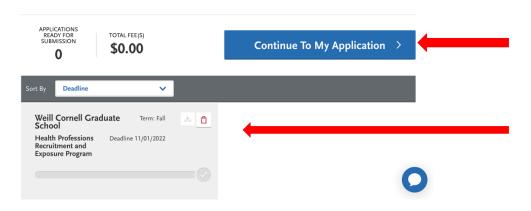

# Review Your Program Selections

Below are the programs you have selected. If you are ready to start your application, click the Continue To My Application button below. Missing a Program? Click Add More Programs. You can add more programs at anytime.

- Double check to make sure that you have selected the correct program
- 2. Click "Continue To My Application"