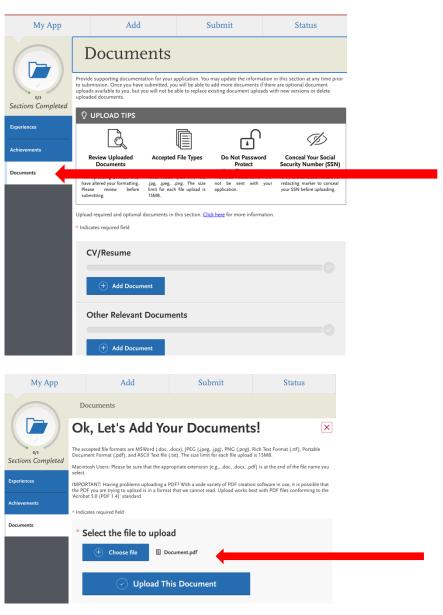

Or click on "I Am Not Adding Any Achievements" if you do not want to add any.

Click on the "Documents" section.

If your guidance counselor permits you to have a copy of your transcript, follow these steps:

- Have an electronic copy of your transcript (e.g., PDF format).
- Click on "Add Document" under "Other Relevant Documents" ONLY.
- Click on "Choose File" and select the file from your computer's hard drive or from a USB drive
- 4. Click on "Upload this Document"