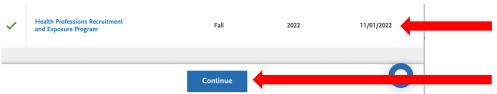

Select "Fall, 2022" from the drop-down list and click continue.

Continue

The "+" will turn into a green checkmark. Click continue.

#### **∢** Add More Programs