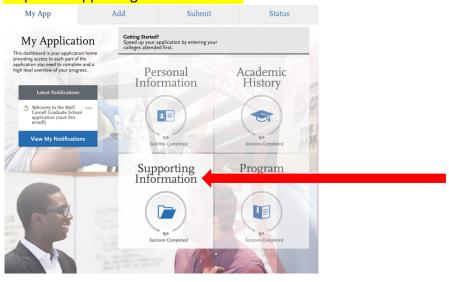

### Step 6c - Supporting Information tile

Click on the "Supporting Information" tile

Click on the "Experiences" section

Click on "Add an Experience" to add employment or volunteer work. This will have to be done for each employment and volunteer opportunity you were a part of.