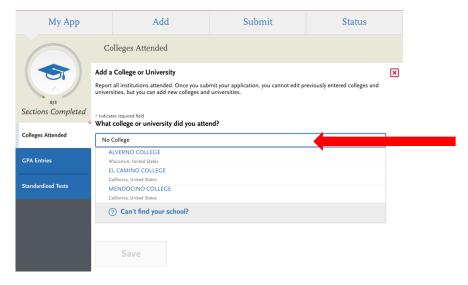

Click on the "Colleges Attended" section

Click on "Add a College or University"

Click on "Add a College or University" then "Can't find your school?"

| Colleges Attended  Add a College or University  Report all institutions attended. Once you submit your application, you cannot edit previously entered colleges and universities, but you can add new colleges and universities.  Sections Completed  **Indicates required field  What college or university did you attend?  Colleges Attended  CPA Entries  If you can't find your school in our list, select one of the options below:  Unlisted English Speaking Canadian Institution  Did you obtain or are you planning to obtain a degree from this college or university?  Yes  No  *What type of term system does this college or university use?  Quarter  Semester  Trimester  Are you still attending this college or university?                                                                         |
|-----------------------------------------------------------------------------------------------------------------------------------------------------------------------------------------------------------------------------------------------------------------------------------------------------------------------------------------------------------------------------------------------------------------------------------------------------------------------------------------------------------------------------------------------------------------------------------------------------------------------------------------------------------------------------------------------------------------------------------------------------------------------------------------------------------------------|
| Add a College or University  Report Institutions attended. Once you submit your application, you cannot edit previously entered colleges and universities, but you can add new colleges and universities.  Sections Completed  **Undicates required field  What college or university did you attend?  Colleges Attended  If you can't find your school in our list, select one of the options below:  Unlisted English Speaking  Canadian Institution  Did you obtain or are you planning to obtain a degree from this college or university?  Yes  No  *What type of term system does this college or university use?  Quarter  Semester  Trimester                                                                                                                                                                 |
| Report all institutions attended. Once you submit your application, you cannot edit previously entered colleges and universities, but you can add new colleges and universities.  Standardized Tests  Report all institutions attended. Once you submit your application, you cannot edit previously entered colleges and universities.  What college or university did you attend?  No College  CPA Entries  If you can't find your school in our list, select one of the options below:  Unlisted English Speaking Canadian Institution  Unlisted US Institution  Did you obtain or are you planning to obtain a degree from this college or university?  Yes  No  What type of term system does this college or university use?  Quarter  Semester  Trimester  Are you still attending this college or university? |
| Unlisted English Speaking Canadian Institution  Did you obtain or are you planning to obtain a degree from this college or university?  What type of term system does this college or university use?  Are you still attending this college or university?                                                                                                                                                                                                                                                                                                                                                                                                                                                                                                                                                            |
| *What college or university did you attend?  *What college or university did you attend?  *Colleges Attended  *No College  *If you can't find your school in our list, select one of the options below:  *Unlisted English Speaking                                                                                                                                                                                                                                                                                                                                                                                                                                                                                                                                                                                   |
| If you can't find your school in our list, select one of the options below:   Unlisted English Speaking                                                                                                                                                                                                                                                                                                                                                                                                                                                                                                                                                                                                                                                                                                               |
| If you can't find your school in our list, select one of the options below:  Unlisted English Speaking Canadian Institution  Unlisted US Institution  Unlisted US Institution  Did you obtain or are you planning to obtain a degree from this college or university?  Yes No  * What type of term system does this college or university use?  Quarter Semester  Trimester  Are you still attending this college or university?                                                                                                                                                                                                                                                                                                                                                                                      |
| Unlisted English Speaking Canadian Institution  Unlisted US Institution  Unlisted US Institution  Did you obtain or are you planning to obtain a degree from this college or university?  Yes  No  What type of term system does this college or university use?  Quarter  Semester  Trimester  Are you still attending this college or university?                                                                                                                                                                                                                                                                                                                                                                                                                                                                   |
| Did you obtain or are you planning to obtain a degree from this college or university?  Yes  No  * What type of term system does this college or university use?  Quarter  Semester  Trimester  Are you still attending this college or university?                                                                                                                                                                                                                                                                                                                                                                                                                                                                                                                                                                   |
| Yes No  * What type of term system does this college or university use?  Quarter Semester Trimester  Are you still attending this college or university?                                                                                                                                                                                                                                                                                                                                                                                                                                                                                                                                                                                                                                                              |
| Quarter Semester Trimester  Are you still attending this college or university?                                                                                                                                                                                                                                                                                                                                                                                                                                                                                                                                                                                                                                                                                                                                       |
| Are you still attending this college or university?                                                                                                                                                                                                                                                                                                                                                                                                                                                                                                                                                                                                                                                                                                                                                                   |
|                                                                                                                                                                                                                                                                                                                                                                                                                                                                                                                                                                                                                                                                                                                                                                                                                       |
|                                                                                                                                                                                                                                                                                                                                                                                                                                                                                                                                                                                                                                                                                                                                                                                                                       |
|                                                                                                                                                                                                                                                                                                                                                                                                                                                                                                                                                                                                                                                                                                                                                                                                                       |
|                                                                                                                                                                                                                                                                                                                                                                                                                                                                                                                                                                                                                                                                                                                                                                                                                       |
| When did you attend this college or university? Select the first and last terms you attended this institution, regardless of gaps in attendance.                                                                                                                                                                                                                                                                                                                                                                                                                                                                                                                                                                                                                                                                      |
| * First Semester                                                                                                                                                                                                                                                                                                                                                                                                                                                                                                                                                                                                                                                                                                                                                                                                      |
| Fall V September V 2020 V                                                                                                                                                                                                                                                                                                                                                                                                                                                                                                                                                                                                                                                                                                                                                                                             |
|                                                                                                                                                                                                                                                                                                                                                                                                                                                                                                                                                                                                                                                                                                                                                                                                                       |
| Save                                                                                                                                                                                                                                                                                                                                                                                                                                                                                                                                                                                                                                                                                                                                                                                                                  |

Select the following responses to each of the prompts:

- Unlisted US Institution
- No
- Semester
- Yes
- Drop-down list Fall, September, and the year you started high school

Click save