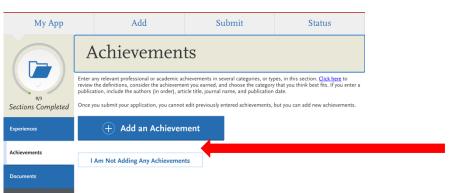

Or click on "I Am Not Adding Any Experiences" if you none to add.

Click on the "Achievement" section and then on "Add an Achievement" for each awards or honors you would like to add to your application.

Or click on "I Am Not Adding Any Achievements" if you do not want to add any.

Click on the "Documents" section.

If your guidance counselor permits you to have a copy of your transcript, follow these steps: