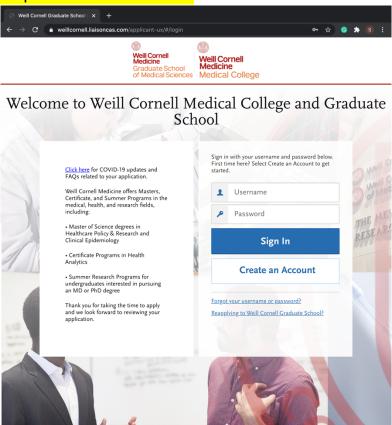

d achievements you would like to share.
  - i. Uploading your transcript
    - 1. If your guidance counselor allows you to have a copy of your transcript, it can be uploaded in the "Documents" section in this tile. Please use the "Other Relevant Documents" to upload the transcript.
    - 2. If you are not able to receive a copy of your transcript, have your guidance counselor email your transcript to <a href="https://hprep@med.cornell.edu">hprep@med.cornell.edu</a>.
- 7. Click on the *Submit Application* tab and then the *Submit All* button once you have completed the above steps. You will be able to submit your part of the application even if your recommenders have yet to submit their letter of recommendation.

# Deadline to apply - Friday, November 4, 2022

## Step 1: Create an account



# Steps 2 – 4: Select HPREP as the program you are applying to



\* Indicates required field

Thank you for your interest!

Please let us know when you plan to begin your program to help us serve you better. 🛈 \* I plan to start a program: Fall, 2022

Select "Fall, 2022" from the drop-down list and click continue.

Continue





The "+" will turn into a green checkmark. Click continue.

#### **∢** Add More Programs

# Review Your Program Selections

Below are the programs you have selected. If you are ready to start your application, click the Continue To My Application button below. Missing a Program? Click Add More Programs. You can add more programs at anytime.



- Double check to make sure that you have selected the correct program
- 2. Click "Continue To My Application"

## Step 5