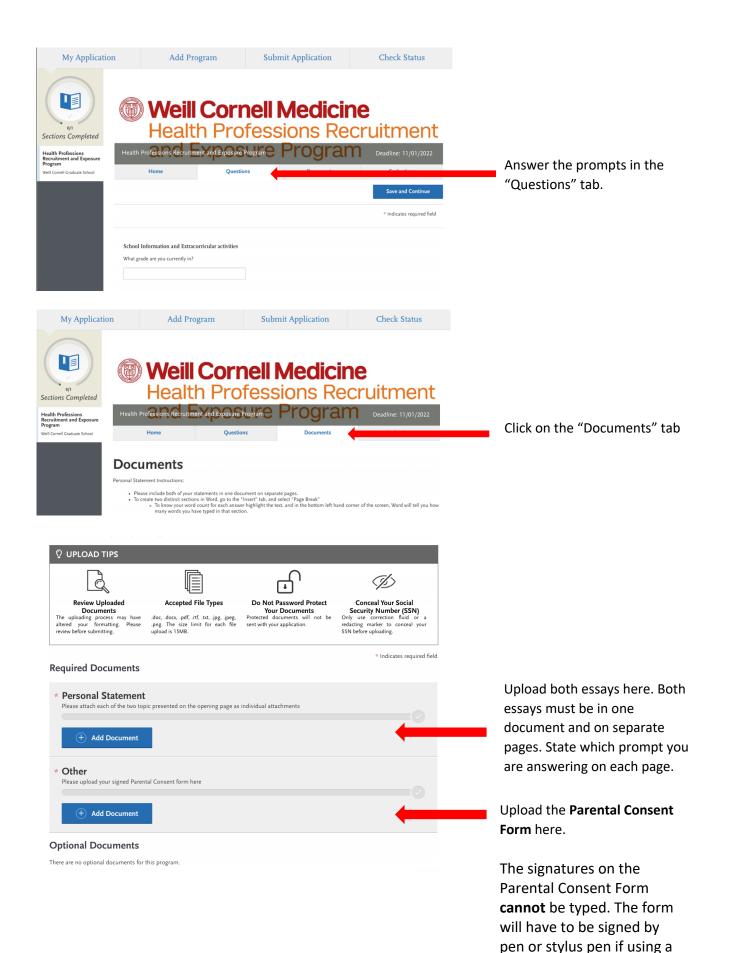

## Step 5: Go to the **Program Materials** tile **FIRST**

Click on the "Program Materials" tile **first**.

Click on the name of the program.

Read through the list of what you will need to submit to apply to HPREP in the "Home tab.

The essays and letters of recommendations have specific prompts that must be followed.

tablet.

Click on each of these sections and complete the required information (marked with \*) including the "Race and Ethnicity" section.