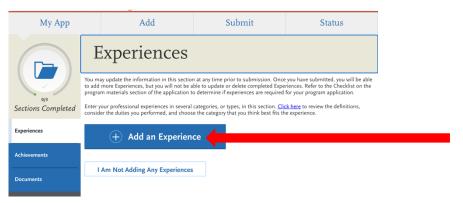

### Step 6c - Supporting Information tile

Click on the "Supporting Information" tile

Click on the "Experiences" section

Click on "Add an Experience" to add employment or volunteer work. This will have to be done for each employment and volunteer opportunity you were a part of.

Or click on "I Am Not Adding Any Experiences" if you none to add.

Click on the "Achievement" section and then on "Add an Achievement" for each awards or honors you would like to add to your application.