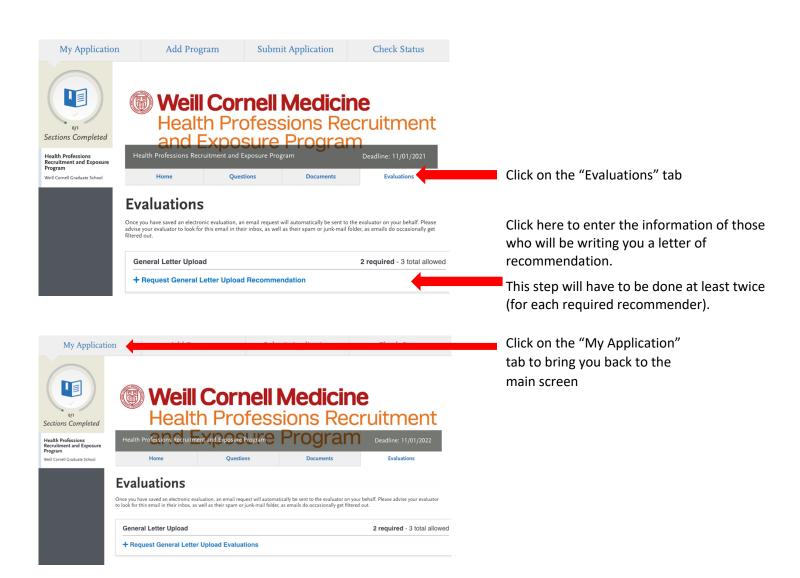

## Step 5: Go to the **Program Materials** tile **FIRST**

Click on the "Program Materials" tile **first**.

Click on the name of the program.

Read through the list of what you will need to submit to apply to HPREP in the "Home tab.

The essays and letters of recommendations have specific prompts that must be followed.

tablet.

Click on each of these sections and complete the required information (marked with \*) including the "Race and Ethnicity" section.

In the "Other Information" section, some questions are not geared for high school students, but it is marked as "required".

For the military question, answer "I did not serve".

When you have completed all the sections in the "Personal Information" tile, click on the "My Application" tab to bring you back to the main screen.