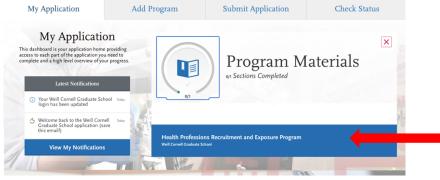

## Step 5: Go to the **Program Materials** tile **FIRST**

Click on the "Program Materials" tile **first**.

Click on the name of the program.

Read through the list of what you will need to submit to apply to HPREP in the "Home tab.