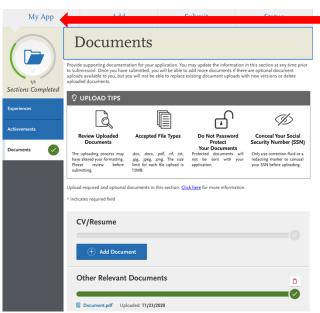

- Have an electronic copy of your transcript (e.g., PDF format).
- Click on "Add Document" under "Other Relevant Documents" ONLY.
- Click on "Choose File" and select the file from your computer's hard drive or from a USB drive
- 4. Click on "Upload this Document"

If you are not able to receive a copy of your transcript, have your guidance counselor email it to hprep@med.cornell.edu.

Click on the "My Application" tab to get back to the main screen and double check that all the required documents have been submitted.