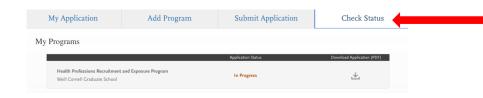

Click on the "Check Status" tab to make sure your application went through from "In Progress" to "Submitted".