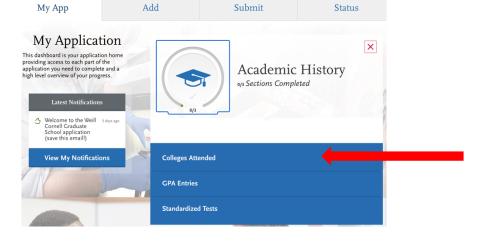

# Step 6b - Academic History tile

This section is not geared for high school students, but it must be completed for you to submit your application.

Click on the "Academic History" tile and follow the below steps.

Click on the "Colleges Attended" section

Click on "Add a College or University"

Click on "Add a College or University" then "Can't find your school?"

| Colleges Attended  Add a College or University  Report all institutions attended. Once you submit your application, you cannot edit previously entered colleges and universities, but you can add new colleges and universities.  Sections Completed  **Indicates required field  What college or university did you attend?  Colleges Attended  CPA Entries  If you can't find your school in our list, select one of the options below:  Unlisted English Speaking Canadian Institution  Did you obtain or are you planning to obtain a degree from this college or university?  Yes  No  *What type of term system does this college or university use?  Quarter  Semester  Trimester  Are you still attending this college or university?                                                                         |
|-----------------------------------------------------------------------------------------------------------------------------------------------------------------------------------------------------------------------------------------------------------------------------------------------------------------------------------------------------------------------------------------------------------------------------------------------------------------------------------------------------------------------------------------------------------------------------------------------------------------------------------------------------------------------------------------------------------------------------------------------------------------------------------------------------------------------|
| Add a College or University  Report Institutions attended. Once you submit your application, you cannot edit previously entered colleges and universities, but you can add new colleges and universities.  Sections Completed  **Undicates required field  What college or university did you attend?  Colleges Attended  If you can't find your school in our list, select one of the options below:  Unlisted English Speaking  Canadian Institution  Did you obtain or are you planning to obtain a degree from this college or university?  Yes  No  *What type of term system does this college or university use?  Quarter  Semester  Trimester                                                                                                                                                                 |
| Report all institutions attended. Once you submit your application, you cannot edit previously entered colleges and universities, but you can add new colleges and universities.  Standardized Tests  Report all institutions attended. Once you submit your application, you cannot edit previously entered colleges and universities.  What college or university did you attend?  No College  CPA Entries  If you can't find your school in our list, select one of the options below:  Unlisted English Speaking Canadian Institution  Unlisted US Institution  Did you obtain or are you planning to obtain a degree from this college or university?  Yes  No  What type of term system does this college or university use?  Quarter  Semester  Trimester  Are you still attending this college or university? |
| Unlisted English Speaking Canadian Institution  Did you obtain or are you planning to obtain a degree from this college or university?  What type of term system does this college or university use?  Are you still attending this college or university?                                                                                                                                                                                                                                                                                                                                                                                                                                                                                                                                                            |
| *What college or university did you attend?  *What college or university did you attend?  *Colleges Attended  *No College  *If you can't find your school in our list, select one of the options below:  *Unlisted English Speaking                                                                                                                                                                                                                                                                                                                                                                                                                                                                                                                                                                                   |
| If you can't find your school in our list, select one of the options below:   Unlisted English Speaking                                                                                                                                                                                                                                                                                                                                                                                                                                                                                                                                                                                                                                                                                                               |
| If you can't find your school in our list, select one of the options below:  Unlisted English Speaking Canadian Institution  Unlisted US Institution  Unlisted US Institution  Did you obtain or are you planning to obtain a degree from this college or university?  Yes No  * What type of term system does this college or university use?  Quarter Semester  Trimester  Are you still attending this college or university?                                                                                                                                                                                                                                                                                                                                                                                      |
| Unlisted English Speaking Canadian Institution  Unlisted US Institution  Unlisted US Institution  Did you obtain or are you planning to obtain a degree from this college or university?  Yes  No  What type of term system does this college or university use?  Quarter  Semester  Trimester  Are you still attending this college or university?                                                                                                                                                                                                                                                                                                                                                                                                                                                                   |
| Did you obtain or are you planning to obtain a degree from this college or university?  Yes  No  * What type of term system does this college or university use?  Quarter  Semester  Trimester  Are you still attending this college or university?                                                                                                                                                                                                                                                                                                                                                                                                                                                                                                                                                                   |
| Yes No  * What type of term system does this college or university use?  Quarter Semester Trimester  Are you still attending this college or university?                                                                                                                                                                                                                                                                                                                                                                                                                                                                                                                                                                                                                                                              |
| Quarter Semester Trimester  Are you still attending this college or university?                                                                                                                                                                                                                                                                                                                                                                                                                                                                                                                                                                                                                                                                                                                                       |
| Are you still attending this college or university?                                                                                                                                                                                                                                                                                                                                                                                                                                                                                                                                                                                                                                                                                                                                                                   |
|                                                                                                                                                                                                                                                                                                                                                                                                                                                                                                                                                                                                                                                                                                                                                                                                                       |
|                                                                                                                                                                                                                                                                                                                                                                                                                                                                                                                                                                                                                                                                                                                                                                                                                       |
|                                                                                                                                                                                                                                                                                                                                                                                                                                                                                                                                                                                                                                                                                                                                                                                                                       |
|                                                                                                                                                                                                                                                                                                                                                                                                                                                                                                                                                                                                                                                                                                                                                                                                                       |
| When did you attend this college or university? Select the first and last terms you attended this institution, regardless of gaps in attendance.                                                                                                                                                                                                                                                                                                                                                                                                                                                                                                                                                                                                                                                                      |
| * First Semester                                                                                                                                                                                                                                                                                                                                                                                                                                                                                                                                                                                                                                                                                                                                                                                                      |
| Fall V September V 2020 V                                                                                                                                                                                                                                                                                                                                                                                                                                                                                                                                                                                                                                                                                                                                                                                             |
|                                                                                                                                                                                                                                                                                                                                                                                                                                                                                                                                                                                                                                                                                                                                                                                                                       |
| Save                                                                                                                                                                                                                                                                                                                                                                                                                                                                                                                                                                                                                                                                                                                                                                                                                  |