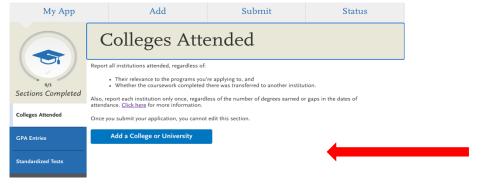

Click on the "Colleges Attended" section

Click on "Add a College or University"

Click on "Add a College or University" then "Can't find your school?"

| Colleges Attended  Add a College or University  Report all institutions attended. Once you submit your application, you cannot edit previously entered colleges and universities, but you can add new colleges and universities.  Sections Completed  **Indicates required field  What college or university did you attend?  Colleges Attended  CPA Entries  If you can't find your school in our list, select one of the options below:  Unlisted English Speaking Canadian Institution  Did you obtain or are you planning to obtain a degree from this college or university?  Yes  No  *What type of term system does this college or university use?  Quarter  Semester  Trimester  Are you still attending this college or university?                                                                         |
|-----------------------------------------------------------------------------------------------------------------------------------------------------------------------------------------------------------------------------------------------------------------------------------------------------------------------------------------------------------------------------------------------------------------------------------------------------------------------------------------------------------------------------------------------------------------------------------------------------------------------------------------------------------------------------------------------------------------------------------------------------------------------------------------------------------------------|
| Add a College or University  Report Institutions attended. Once you submit your application, you cannot edit previously entered colleges and universities, but you can add new colleges and universities.  Sections Completed  **Undicates required field  What college or university did you attend?  Colleges Attended  If you can't find your school in our list, select one of the options below:  Unlisted English Speaking  Canadian Institution  Did you obtain or are you planning to obtain a degree from this college or university?  Yes  No  *What type of term system does this college or university use?  Quarter  Semester  Trimester                                                                                                                                                                 |
| Report all institutions attended. Once you submit your application, you cannot edit previously entered colleges and universities, but you can add new colleges and universities.  Standardized Tests  Report all institutions attended. Once you submit your application, you cannot edit previously entered colleges and universities.  What college or university did you attend?  No College  CPA Entries  If you can't find your school in our list, select one of the options below:  Unlisted English Speaking Canadian Institution  Unlisted US Institution  Did you obtain or are you planning to obtain a degree from this college or university?  Yes  No  What type of term system does this college or university use?  Quarter  Semester  Trimester  Are you still attending this college or university? |
| Unlisted English Speaking Canadian Institution  Did you obtain or are you planning to obtain a degree from this college or university?  What type of term system does this college or university use?  Are you still attending this college or university?                                                                                                                                                                                                                                                                                                                                                                                                                                                                                                                                                            |
| *What college or university did you attend?  *What college or university did you attend?  *Colleges Attended  *No College  *If you can't find your school in our list, select one of the options below:  *Unlisted English Speaking                                                                                                                                                                                                                                                                                                                                                                                                                                                                                                                                                                                   |
| If you can't find your school in our list, select one of the options below:   Unlisted English Speaking                                                                                                                                                                                                                                                                                                                                                                                                                                                                                                                                                                                                                                                                                                               |
| If you can't find your school in our list, select one of the options below:  Unlisted English Speaking Canadian Institution  Unlisted US Institution  Unlisted US Institution  Did you obtain or are you planning to obtain a degree from this college or university?  Yes No  * What type of term system does this college or university use?  Quarter Semester  Trimester  Are you still attending this college or university?                                                                                                                                                                                                                                                                                                                                                                                      |
| Unlisted English Speaking Canadian Institution  Unlisted US Institution  Unlisted US Institution  Did you obtain or are you planning to obtain a degree from this college or university?  Yes  No  What type of term system does this college or university use?  Quarter  Semester  Trimester  Are you still attending this college or university?                                                                                                                                                                                                                                                                                                                                                                                                                                                                   |
| Did you obtain or are you planning to obtain a degree from this college or university?  Yes  No  * What type of term system does this college or university use?  Quarter  Semester  Trimester  Are you still attending this college or university?                                                                                                                                                                                                                                                                                                                                                                                                                                                                                                                                                                   |
| Yes No  * What type of term system does this college or university use?  Quarter Semester Trimester  Are you still attending this college or university?                                                                                                                                                                                                                                                                                                                                                                                                                                                                                                                                                                                                                                                              |
| Quarter Semester Trimester  Are you still attending this college or university?                                                                                                                                                                                                                                                                                                                                                                                                                                                                                                                                                                                                                                                                                                                                       |
| Are you still attending this college or university?                                                                                                                                                                                                                                                                                                                                                                                                                                                                                                                                                                                                                                                                                                                                                                   |
|                                                                                                                                                                                                                                                                                                                                                                                                                                                                                                                                                                                                                                                                                                                                                                                                                       |
|                                                                                                                                                                                                                                                                                                                                                                                                                                                                                                                                                                                                                                                                                                                                                                                                                       |
|                                                                                                                                                                                                                                                                                                                                                                                                                                                                                                                                                                                                                                                                                                                                                                                                                       |
|                                                                                                                                                                                                                                                                                                                                                                                                                                                                                                                                                                                                                                                                                                                                                                                                                       |
| When did you attend this college or university? Select the first and last terms you attended this institution, regardless of gaps in attendance.                                                                                                                                                                                                                                                                                                                                                                                                                                                                                                                                                                                                                                                                      |
| * First Semester                                                                                                                                                                                                                                                                                                                                                                                                                                                                                                                                                                                                                                                                                                                                                                                                      |
| Fall V September V 2020 V                                                                                                                                                                                                                                                                                                                                                                                                                                                                                                                                                                                                                                                                                                                                                                                             |
|                                                                                                                                                                                                                                                                                                                                                                                                                                                                                                                                                                                                                                                                                                                                                                                                                       |
| Save                                                                                                                                                                                                                                                                                                                                                                                                                                                                                                                                                                                                                                                                                                                                                                                                                  |