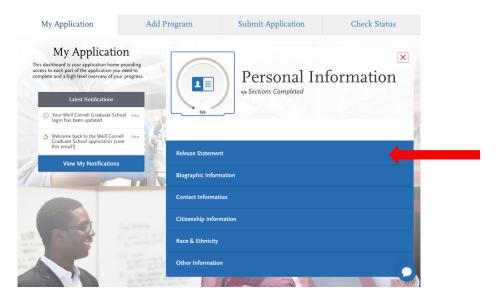

The essays and letters of recommendations have specific prompts that must be followed.

tablet.

Click on each of these sections and complete the required information (marked with \*) including the "Race and Ethnicity" section.