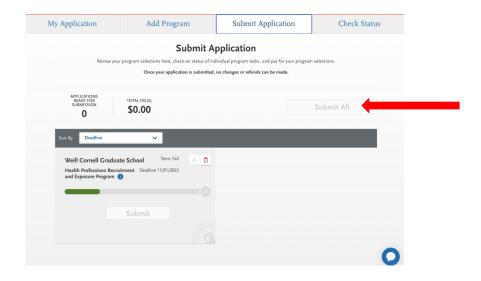

# Click on the "Submit Application" tab

Click on "Submit All" to submit your application.

Please note that you will not be able to submit any other documents after you click on this button. So, make sure that you are ready to submit your application when you are ready and by the deadline (November 1, 2021).

If "Submit All" is greyed out, then you have not submitted a required document or entered a required information. Double check each of the four tiles to see what is missing. Use this document and the checklist to help.